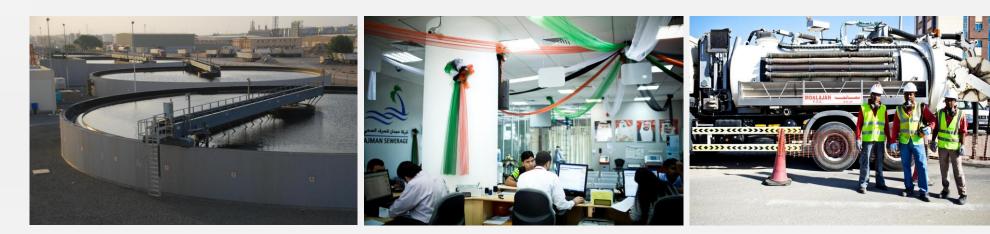

#### AJMAN SEWERAGE

ASPCL

- Public Private Partnership-BESIX-Gov't of Ajman -VEOLIA
- 250 km of sewers, 22 pumping stations, WWTP and TDF
- 25 years operations & maintenance (incl. customer service)

 Operator – Moalajah – achieved major power savings and;

BESIX Concessions & Assets

- Reliable TE quality -61.000 m3/day :
  - BOD: 1mg/l
  - TSS: 4 mg/l
  - Turbidity: 5 NTU
- Expanding Reuse for Irrigation and Industrial/Commercial